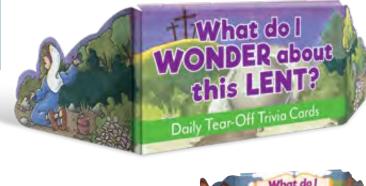

#### **Trivia Cards? Devotions?** Fun for everyone either way!

#### What Do I Wonder About This Lent? Tear-Off Trivia Cards

Here is a fun and family-friendly way to journey through the days of Lent on the way to Easter. Five trivia questions on various topics related to our Lenten observance appear on each of the 25 tear-off cards in the package. Families and individuals can wonder about what the answers might be and check to see if their answers are right as a kind of quick devotion on the go.

Tear-off pad with chipboard • 25 pages • 3" x 5"

Code WD4 • \$2.59

a) Blessed Are You! Send a message that makes a difference. Welcome visitors or thank your children's ministry team of volunteers, helpers, staff and committee members! This colorful pop-up card opens up to reveal a 3-D scene of Jesus and the children with a warm message of welcome and thanks. Set the opened card on any table or mantelpiece as a reminder that children of all ages are embraced by our Savior! *Envelopes sold separately.* 