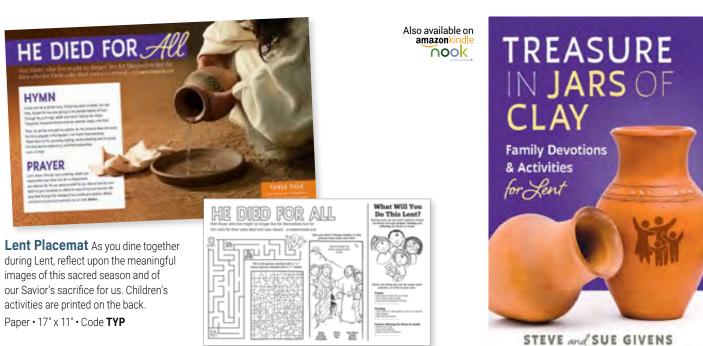

**Lent Placemat** For use at Lenten dinners at church or at home, this placemat includes a hymn, a litany and a prayer about how Christ reaches out to us in Lent. Code **TOB** 

| 50-450                   | 500-950          | 1,000+           |  |  |  |
|--------------------------|------------------|------------------|--|--|--|
| <b>\$0.21</b> ea         | <b>\$0.18</b> ea | <b>\$0.12</b> ea |  |  |  |
| Sold in multiples of 50. |                  |                  |  |  |  |