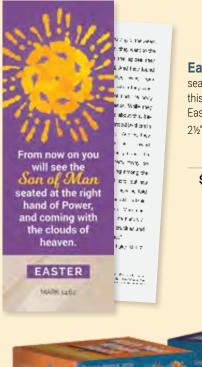

#### Buy All 5 and Save. Code HNWS • \$12.95

**Easter Bookmark** Mark the Easter season as you mark your book page with this colorful bookmark that features an Easter verse and Luke 24:1-6 on the back. 2½" x 7" • Code **BKBC** 