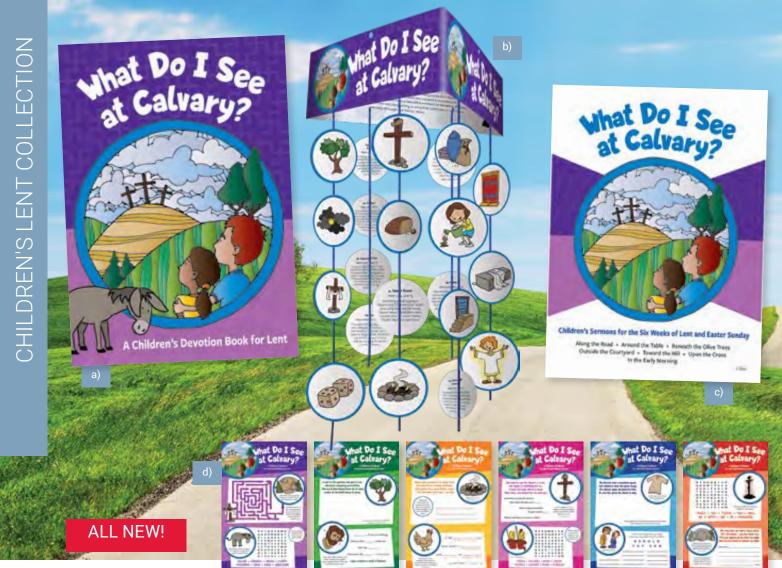

#### **ORDER OUR CHURCH KIT!** Serves 25 families. \$75, 7% savings.

Code CCJC

a) **Children's Devotional** The daily devotions in this Lenten booklet ask children to imagine the sights they might have seen as they followed Jesus throughout Jerusalem during Holy Week. Each item is colorfully illustrated to help children picture what it was like to see Jesus riding a donkey, praying under an olive tree, sharing bread and wine, carrying a wooden cross. Our salvation story comes into bright focus when we take the time to really look closely. *Ages 6-10.* 

48 pages • 3%" x 5½" • Code **CCL** 

| 1                | 2-99             | 100-499          | 500-1499         | 1500+            |
|------------------|------------------|------------------|------------------|------------------|
| <b>\$1.99</b> ea | <b>\$0.99</b> ea | <b>\$0.85</b> ea | <b>\$0.65</b> ea | <b>\$0.49</b> ea |

**b)** Activity Sheet Perfect as a centerpiece above the table, in the classroom, family room or bedroom, this mobile grows throughout Lent as we pray through the days until Jesus' glorious resurrection. Each day a new piece is added to the mobile, creating a beautiful decoration for Easter. A daily devotional verse and Scripture passage are included. A great companion piece to the children's Lenten devotional booklet of the same name. Cutting is required. String not included. Great for ages 5-10.

Cardstock • 11" x17" • Code CLLM

| 1-24   | 25-99  | 100+  |
|--------|--------|-------|
| \$1.19 | \$1.09 | \$.99 |

c) Children's Sermons These seven children's sermons for the six weeks of Lent and Easter Sunday invite us to look closely at the scenes surrounding Jesus' journey to the cross. From a humble donkey to bread and wine to nails and thorns—each item we see helps us learn the story of salvation Jesus won for us on Calvary. Simple prop suggestions help tell the lessons of Lent in just under five minutes each. Reproducible coloring pages and activity sheets are included for every message.

Copyright release granted to all purchasers • Reproducible paper 16 pages • 8½" x 11" • Code **KTAH** 

\$14.99

d) **Children's Bulletins** Invite the young children at church or home to take a close-up look at Jesus' journey to the cross with interactive bulletins for the six Sundays in Lent. Each set of six colorfully-illustrated bulletins contains pictures to color, puzzles and Bible verses that give bright focus to the sights surrounding our Savior's path from Palm Sunday to Easter morning. *Ages 3-8.* Set of all six bulletins (25 of each design) Code **CLLB** 