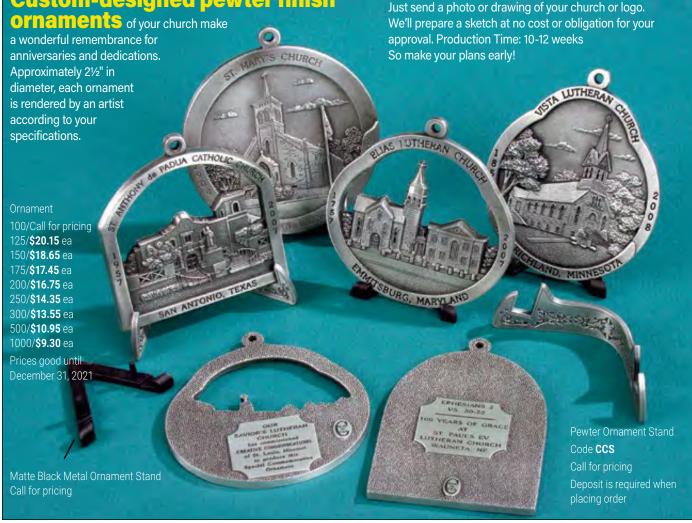

</b> ea | <b>\$0.13</b> ea |
| 2½" x 7" • Code <b>BKBF</b>                                                                                                                                                      | Sold in multip   | les of 25.       |                  |

c) Father's Day Magnet This magnet features a touching image of a father and child with the text of John 15:9. A great handout at Father's Day, the magnet comes with a children's message which celebrates the love that our heavenly Father showers on us all.

2" x 3" • Code **MLBW** 





 $\mathsf{Devotional} \boldsymbol{\cdot} \mathsf{Code} \, \mathbf{FDHM}$ 



Magnet • Code MLBM

25 50-75 100+ \$0.53 ea \$0.49 ea \$0.43 ea

Sold in multiples of 25 per design.



Bookmark • Code **BKAR** 

#### Custom-designed pewter finish



Creative Communications for the Parish offers a wide variety of custom imprinted products for your church or school. Give us a call at: 1-800-325-9414 (ext. 2164) 8-5 CT weekdays or e-mail us at: custom@creativecommunications.com

#### **Customized Flat Flexible Magnets**

Imprint area:

Price Includes: One- or

ink colors. No additional charge for reverse bleed-

off. Material thickness

.020 mil. Bulk packing.

four-color imprint on white surface. Call for

Call for size



Trinity Lutheran Church 812 Soulard Street St. Louis, MO 63104 Services Saturday 5:00 P.M. Sunday 8:45 A.M. & 10:15 A.M.

2" high x 3½" wide

Set-up Charge: \$10 for logos or artwork supplied. NO CHARGE for straight line copy. Production Time: 10-15 working days upon approval of artwork, plus shipping time.

| Code