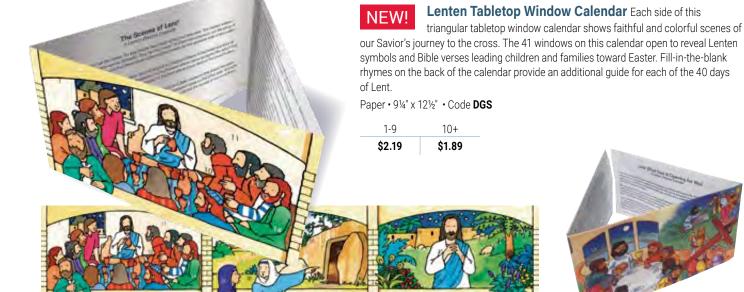

#### a) Countdown the Weeks of Lent As Lent begins, this colorful calendar

shows a scene of Jesus' cross, a reminder of where our Savior is headed. But as the windows are opened, new images are uncovered as well as prayerful poems to use throughout the season. When Holy Week arrives, an entire Easter scene will be revealed, perfect for displaying as an Easter centerpiece. A great gift to send home with children on Ash Wednesday as they count the weeks until Easter. *Ages 5-12.* 

Paper • 9¼" x 12½" • Code **DGR** 

**b) Celebrate Holy Week** Follow Jesus on his journey through Jerusalem during Holy Week. Children love to open windows which reveal colorful scenes of Jesus' journey. Each day leads him closer to the cross and ultimately to the open tomb of Easter Day. Perfect for a morning and evening prayer activity as two windows per day are opened to reveal Jesus' great gift of love. *Ages 5-12*. 94" x 12½"- Code **DGE** 

c) Holy Week and Easter Follow Jesus on his journey to the cross this Holy Week with this unique pop-up window calendar. On Palm Sunday, lay this calendar on a table or countertop. Each day of the week, lift up a pair of numbered windows. What will pop up? A humble donkey? Our Lord praying in the garden? A soldier by the cross? When Easter arrives, an entire resurrection scene will appear where there once was an empty road, a wonderful reminder that Jesus calls us to take up our cross and follow him, through Holy Week and every day of our lives. *Ages 5-12.* 

| Pop-up Calendar Pricing |                  |  |
|-------------------------|------------------|--|
| 1-9                     | 10+              |  |
| <b>\$1.99</b> ea        | <b>\$1.69</b> ea |  |

\*Prices listed are per pop-up window calendar, not assortable.