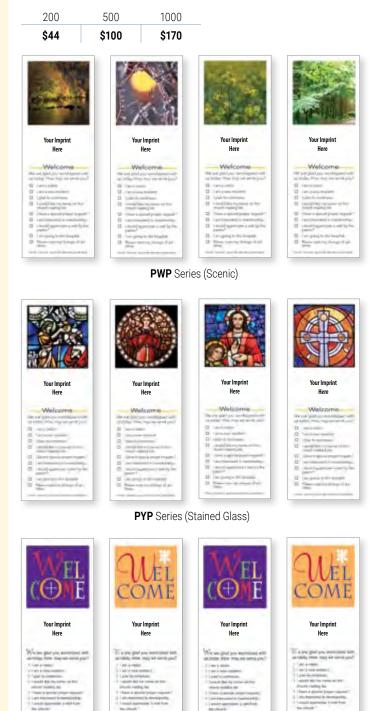

* 

Thinking of You

Usu and in

ouv

Code 33T

"You are in our prayers. Rejoice in

God's goodness." with Psalm 40:11.

Pew Cards

These colorful 2½" x 7" custom imprinted **Pew Cards** present to members the variety of ministries you serve and extend a special welcome to visitors. The top portion of the personalized Pew Card is torn off and kept as a gift bookmark and record of attendance. The bottom portion is returned to the church office. The front offers a design and the back offers a Bible passage. You receive equal quantities of all colorful designs per series. The church information is custom imprinted on the front (**For custom imprinting, call 800-325-9414 x2164)**.

Please allow 4-5 weeks for custom orders. *Minimum order 200.* Price for any series with or without imprinting:



**PES** Series (Welcome)

#### **Pew Envelopes**

| BRAIS<br>COD<br>PROM<br>WHEAT<br>AU<br>BUSSIVES<br>JOIN<br>Ale yeard Jak Fr.<br>Margare dans<br>Presid Hade generate al<br>Presid Hade generate al<br>Presid Hade generate al<br>Presid Hade generate al | AM TIK VINC<br>Prove<br>- real regions of proves<br>- real regions of proves<br>- real regions<br>- real real regions<br>- real<br>- | Nice              | Anisyling of the second sec | n n n n n n n n n n n n n n n n n n n | A series resources that all de la series<br>Commente de la de la series<br>Commente de la de la series<br>Commente de la series<br>Provincio de la series<br>Provinci de la series<br>Provincio de la series<br>Provincio de la series<br>Prov |
|----------------------------------------------------------------------------