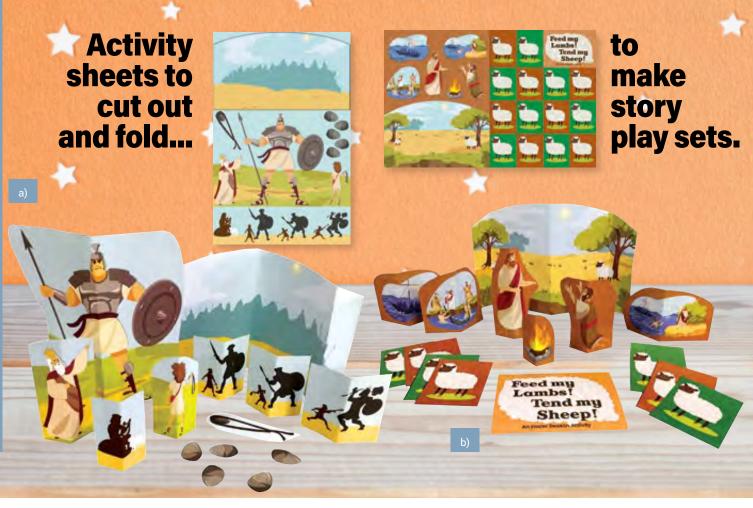

a) David and Goliath Share the story of God's littlest hero, David, and his gigantic faith. The beloved story of David and Goliath is fun to tell with this easy-to-assemble activity shee

and Goliath is fun to tell with this easy-to-assemble activity sheet, perfect for Sunday school or day school classrooms ... home learning too. The full Bible story is told through rhyming verses, printed on the sheet, that kids will love to hear and retell. *Ages 5-10.* 

Cardstock • 11" x 17" • Code ACDG

#### b) Feed My Lambs, Tend My Sheep Press out the figures from this activity sheet and share the story of Jesus

joining his disciples for a breakfast on the beach. The entire Scripture passage of John 21:1-17 is printed on the back of the sheet for easy reference. Use this story-telling activity in any classroom when teaching about discipleship or on Good Shepherd Sunday. Tell the story as the pieces are put together, then send the sheet home with children so they can act it out for friends and family. Fourteen sheep-shaped cards provide two weeks of sheep feeding activities to share. *Ages 5-10.* 

Cardstock • 11" x 17" • Code ACML