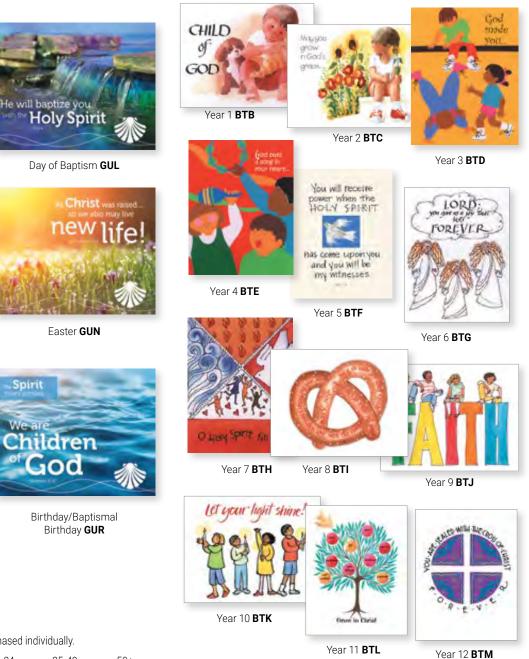

with envelopes.

Code GU1A • \$2.99



Christmas **GUM** 



All Saints' Day GUO

#### Cards can also be purchased individually.

| Code | Individual Cards   | 1-24             | 25-49            | 50+              |
|------|--------------------|------------------|------------------|------------------|
| GUL  | Day of Baptism     | <b>\$0.58</b> ea | <b>\$0.48</b> ea | <b>\$0.42</b> ea |
| GUM  | Christmas          | <b>\$0.58</b> ea | <b>\$0.48</b> ea | <b>\$0.42</b> ea |
| GUN  | Easter             | <b>\$0.58</b> ea | <b>\$0.48</b> ea | <b>\$0.42</b> ea |
| GUO  | All Saints' Day    | <b>\$0.58</b> ea | <b>\$0.48</b> ea | <b>\$0.42</b> ea |
| GUR  | Baptismal Birthday | <b>\$0.58</b> ea | <b>\$0.48</b> ea | <b>\$0.42</b> ea |

# A full assortment of cards is available on our website.



Commemorate a child's Baptismal Birthday with these age-appropriate cards for children from 1 to 12 years of age. Sold in sets of 12, designed for each year from baptism to confirmation, these cards share a sponsor's Christian care for a godchild on their baptismal anniversary. Each year's message varies, but all are grounded in the power and blessing of God's baptismal grace.

Set of 12 cards with matching envelopes •  $4\frac{1}{2}$ " x  $5\frac{3}{4}$ "

| Code <b>BTA</b> |  |
|-----------------|--|
|-----------------|--|

| 1 | 1-4 sets           | 5-9                | 10+                |
|---|--------------------|--------------------|--------------------|
|   | <b>\$4.99</b> each | <b>\$4.79</b> each | <b>\$4.49</b> each |

Individual cards also available for sponsors, the church o