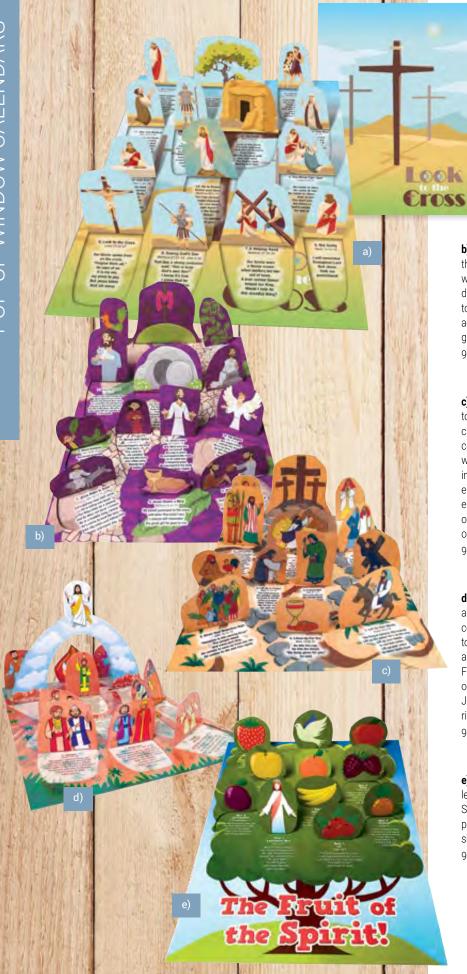

#### a) Countdown the Weeks of Lent As Lent begins, this colorful calendar

shows a scene of Jesus' cross, a reminder of where our Savior is headed. But as the windows are opened, new images are uncovered as well as prayerful poems to use throughout the season. When Holy Week arrives, an entire Easter scene will be revealed, perfect for displaying as an Easter centerpiece. A great gift to send home with children on Ash Wednesday as they count the weeks until Easter. *Ages 5-12.* 

Paper • 9¼" x 12½" • Code **DGR** 

**b) Celebrate Holy Week** Follow Jesus on his journey through Jerusalem during Holy Week. Children love to open windows which reveal colorful scenes of Jesus' journey. Each day leads him closer to the cross and ultimately to the open tomb of Easter Day. Perfect for a morning and evening prayer activity as two windows per day are opened to reveal Jesus' great gift of love. *Ages 5-12*. 94" x 12½"- Code **DGE** 

c) Holy Week and Easter Follow Jesus on his journey to the cross this Holy Week with this unique pop-up window calendar. On Palm Sunday, lay this calendar on a table or countertop. Each day of the week, lift up a pair of numbered windows. What will pop up? A humble donkey? Our Lord praying in the garden? A soldier by the cross? When Easter arrives, an entire resurrection scene will appear where there once was an empty road, a wonderful reminder that Jesus calls us to take up our cross and follow him, through Holy Week and every day of our lives. *Ages 5-12.* 

9¼" x 12½" • Code **DGL** 

d) From Ascension to Pentecost Celebrate discipleship and continue the Easter blessing through Pentecost Sunday. The countdown begins on Ascension Day as a large window is opened to reveal our ascending Lord. Each day after, lift up a flap and learn about the first disciples and the gifts and messages they shared. Finally, on Pentecost, the Spirit's flame is revealed, a reminder that our hearts are burning with the desire to share the good news of Jesus' love and forgiveness. As the Pentecost season starts, we rise up and shine his light to the world. *Ages 5-12.* 94" x 12½" • Code **DGB** 

e) Pentecost Learn about the Holy Spirit's gifts in the days leading up to Pentecost with this fun and fruit-filled (Fruit of the Spirit, that is) calendar for families. A Bible verse and colorful picture are revealed each day, bringing light to the meaning and significance of all of the Holy Spirit's gifts. *Ages 5-12.* 9%" x 12½" • Code **DGF** 

| Pop-up Calendar Pricing |                  |  |
|-------------------------|------------------|--|
| 1-9                     | 10+              |  |
| <b>\$1.99</b> ea        | <b>\$1.69</b> ea |  |

\*Prices listed are per pop-up window calendar, not assortable.