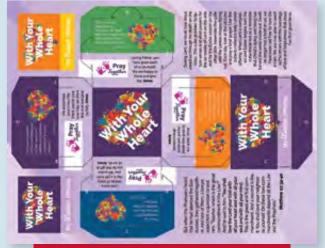

# With Your Whole Heart

Family Devotions & Activities for Lent

**Family Devotional** Lent invites us to "return to the Lord" with our "whole heart." This daily devotional is designed for families to put their faith into practice, by practicing good spiritual habits. Written by popular author Amy Welborn, this booklet encourages parents and families to grow together during the season of Lent.

NEW!

Also available on amazonkindle

48 pages • 5%" x 8%" • Code **WH2** 

| 1                | 2-99             | 100-499          | 500-1499         | 1500+            |
|------------------|------------------|------------------|------------------|------------------|
| <b>\$1.99</b> ea | <b>\$0.99</b> ea | <b>\$0.85</b> ea | <b>\$0.65</b> ea | <b>\$0.49</b> ea |