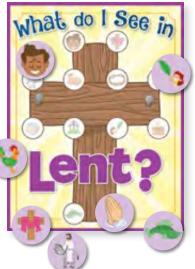

## What Do I See in Lent? A Sticker-Sheet Treasure

Map of Lenten Images Introduce young children to the sights, sounds and symbols of the Lenten season with this engaging treasure map of familiar images. A brief explanation of each image is written on the back of the treasure map. As parents or teachers share the Lenten message, children collect stickers to complete the colorful chart. Great for Sunday school classes or for church activity bags. Code STSL · Cardstock · 8½" x 11" Includes sheet of stickers