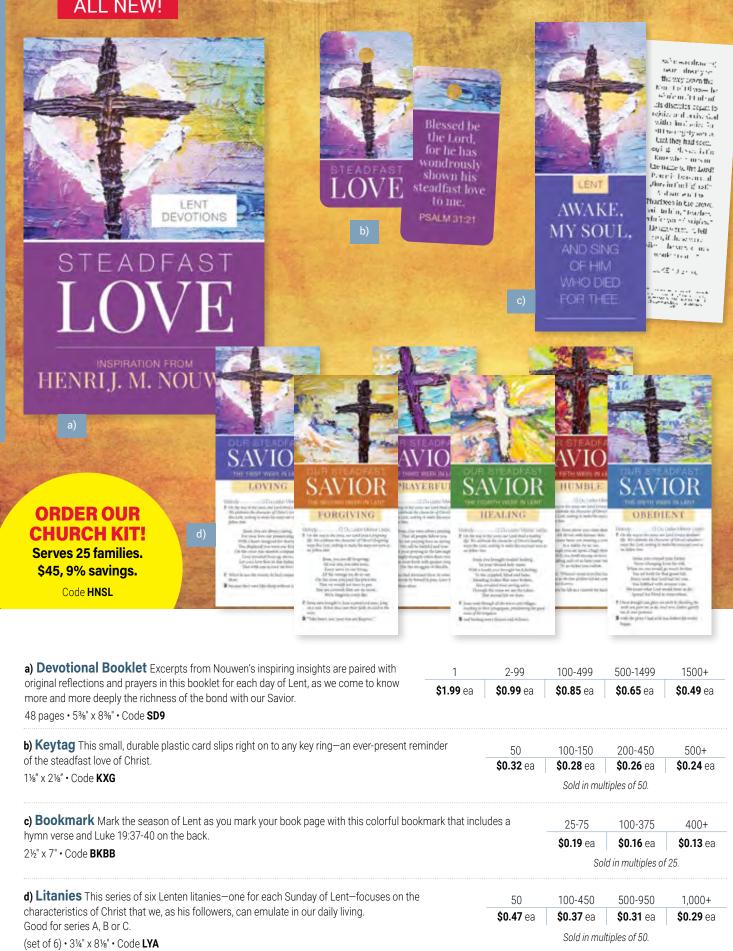

**ORDER OUR CHURCH KIT!** 

| a) <b>Devotional Booklet</b> Each Lent, we are called to prayerfully consider that sacrificial love, receive it, share it and demonstrate it to others. In these pages, Nouwen excerpts are accompanied by Scripture passages and original reflections. |                   | 2-99             | 100-499          | 500-1499         | 1500+            |
|---------------------------------------------------------------------------------------------------------------------------------------------------------------------------------------------------------------------------------------------------------|-------------------|------------------|------------------|------------------|------------------|
|                                                                                                                                                                                                                                                         |                   | <b>\$0.99</b> ea | <b>\$0.85</b> ea | <b>\$0.65</b> ea | <b>\$0.49</b> ea |
| 48 pages • 5%" x 8%" • Code <b>HNS</b>                                                                                                                                                                                                                  |                   |                  |                  |                  |                  |
| <b>b) Keytag</b> This small durable plastic card for Lent slips onto any key ring as a reminder that                                                                                                                                                    |                   | 50               | 100-150          | 200-450          | 500+             |
| Christ's suffering brings our salvation. The words of Joel 2:13 appear on the back.                                                                                                                                                                     |                   | <b>\$0.32</b> ea | \$0.28 ea        | \$0.26 ea        | <b>\$0.24</b> ea |
| 11%" x 21%" • Code <b>KXC</b>                                                                                                                                                                                                                           |                   |                  | Sold in mu       | ltiples of 50.   |                  |
| d) Litanies Ponder the meaning and message of the cross as Christ's suffering brings us salvation with these responsive litanies, with interspersed hymns, for each week of Lent.<br>(set of 6) • 3¼" x 8½" • Code LLD                                  |                   | 50               | 100-450          | 500-950          | 1,000+           |
|                                                                                                                                                                                                                                                         |                   | <b>\$0.47</b> ea | <b>\$0.37</b> ea | <b>\$0.31</b> ea | <b>\$0.29</b> ea |
|                                                                                                                                                                                                                                                         |                   |                  | Sold in mu       | ltiples of 50.   |                  |
| c) Offering Box This offering box is an ideal way to remind all at church that Lent is a t                                                                                                                                                              | me for sacrificia | l giving.        | 1-24             | 25-99            | 100+             |
| Encourage all ages to collect their pocket change and more throughout the season and to give those small gifts to God as a faithful response                                                                                                            |                   | <b>\$1.19</b> ea | \$1.09 ea        | \$0.99 ea        |                  |
| Cardstock • 2½" x 1½" x 3¾" • Code <b>OEF</b>                                                                                                                                                                                                           |                   |                  |                  |                  |                  |
| e) <b>Bookmark</b> Mark the season of Lent as you mark your book with this colorful bookmark. Includes Joel 2:12-13 and a prayer on the back.                                                                                                           |                   | l 2:12-13        | 25-75            | 100-375          | 400+             |
|                                                                                                                                                                                                                                                         |                   |                  | <b>\$0.19</b> ea | <b>\$0.16</b> ea | <b>\$0.13</b> ea |

2½" x 7" • Code **BKAL** 

Sold in multiples of 25.

#### 8 | 800-325-9414 · CreativeCommunications.com

| 50-450                   | 500-950          | 1,000+           |  |  |  |  |
|--------------------------|------------------|------------------|--|--|--|--|
| <b>\$0.21</b> ea         | <b>\$0.18</b> ea | <b>\$0.12</b> ea |  |  |  |  |
| Sold in multiples of 50. |                  |                  |  |  |  |  |