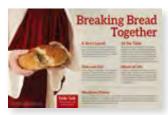

\*Prices listed are per calendar per title, not assortable. Dated material not returnable.

A Bread Box Offering Use this easy-to-assemble bread-shaped offering box to collect donations for parish food drives, mission trips, community outreach projects, youth group retreats, Meals on Wheels-any type of special need that presents itself in your parish community. Printed on the inside of the box is a retelling of the Feeding of the 5000, when Jesus turned the generous gift of one small believer into a gift that fed the multitude.

Cardstock • 11" x 14" • Code OEH

| 1-24   | 25-99  | 100+  |
|--------|--------|-------|
| \$1.19 | \$1.09 | \$.99 |