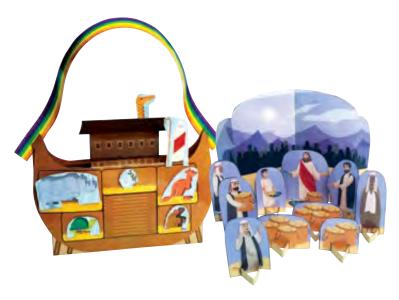

#### Other activity sheets

**Noah's Ark** Press out the figures from this activity sheet and act out the beloved story of faithful Noah. Text from Genesis 6-8 is printed on the back of the sheet for easy reference. *Ages 5-10*. Cardstock • 11" x 17" • Code **RT7** 