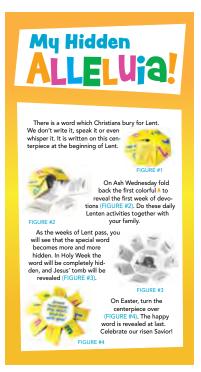

#### **My Hidden Alleluia!**

#### An Activity Sheet for Lent and Easter

The tradition of hiding the Alleluia during Lent is back in a whole new way! Press out this sun-shaped Alleluia card at the beginning of Lent. Each week, families are asked to fold back one ray of the sunburst, hiding a letter of the word ALLELUIA. On the back of each letter is a simple activity families can do together each day of that week. As Holy Week arrives, the image of a tomb appears. But when Easter arrives and the rays are hidden, it's time to turn the sunburst over and reveal the bright Alleluia once more and forever! Cardstock  $\cdot 11" \times 17" \cdot \text{Code AL6}$ 