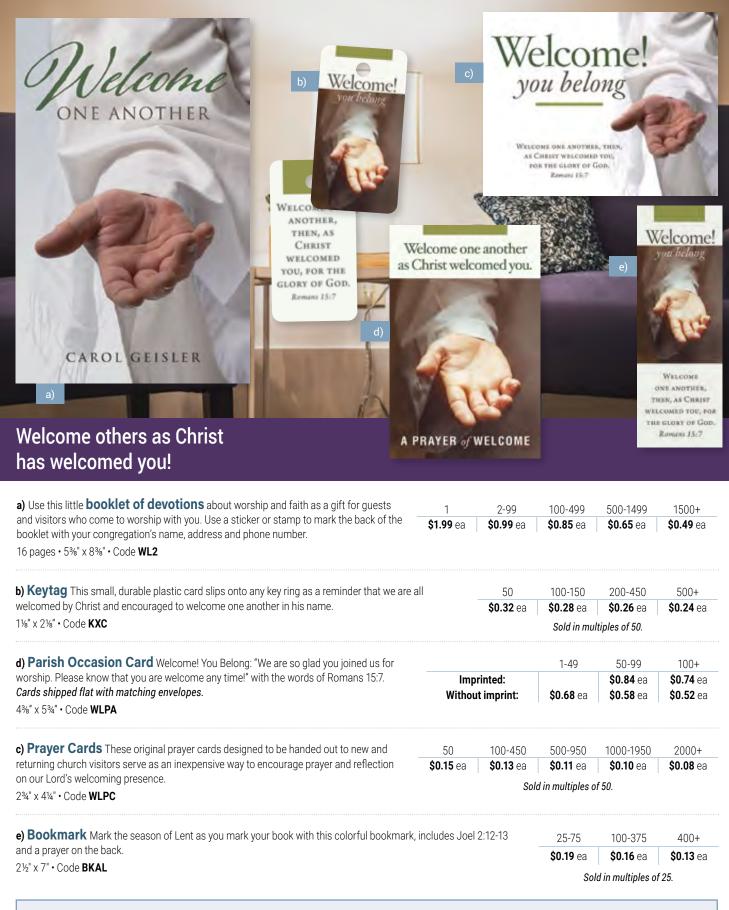

**ORDER OUR CHURCH KIT!** 

| a) <b>Devotional Booklet</b> Each Lent, we are called to prayerfully consider that sacrificial love, receive it, share it and demonstrate it to others. In these pages, Nouwen excerpts are accompanied by Scripture passages and original reflections. |                   | 2-99             | 100-499          | 500-1499         | 1500+            |
|---------------------------------------------------------------------------------------------------------------------------------------------------------------------------------------------------------------------------------------------------------|-------------------|------------------|------------------|------------------|------------------|
|                                                                                                                                                                                                                                                         |                   | <b>\$0.99</b> ea | <b>\$0.85</b> ea | <b>\$0.65</b> ea | <b>\$0.49</b> ea |
| 48 pages • 5%" x 8%" • Code <b>HNS</b>                                                                                                                                                                                                                  |                   |                  |                  |                  |                  |
| <b>b) Keytag</b> This small durable plastic card for Lent slips onto any key ring as a reminder that                                                                                                                                                    |                   | 50               | 100-150          | 200-450          | 500+             |
| Christ's suffering brings our salvation. The words of Joel 2:13 appear on the back.                                                                                                                                                                     |                   | <b>\$0.32</b> ea | \$0.28 ea        | \$0.26 ea        | <b>\$0.24</b> ea |
| 11%" x 21%" • Code <b>KXC</b>                                                                                                                                                                                                                           |                   |                  | Sold in mu       | ltiples of 50.   |                  |
| d) Litanies Ponder the meaning and message of the cross as Christ's suffering brings us salvation with these responsive litanies, with interspersed hymns, for each week of Lent.<br>(set of 6) • 3¼" x 8½" • Code LLD                                  |                   | 50               | 100-450          | 500-950          | 1,000+           |
|                                                                                                                                                                                                                                                         |                   | <b>\$0.47</b> ea | <b>\$0.37</b> ea | <b>\$0.31</b> ea | <b>\$0.29</b> ea |
|                                                                                                                                                                                                                                                         |                   |                  | Sold in mu       | ltiples of 50.   |                  |
| c) Offering Box This offering box is an ideal way to remind all at church that Lent is a t                                                                                                                                                              | me for sacrificia | l giving.        | 1-24             | 25-99            | 100+             |
| Encourage all ages to collect their pocket change and more throughout the season and to give those small gifts to God as a faithful response                                                                                                            |                   | <b>\$1.19</b> ea | \$1.09 ea        | \$0.99 ea        |                  |
| Cardstock • 2½" x 1½" x 3¾" • Code <b>OEF</b>                                                                                                                                                                                                           |                   |                  |                  |                  |                  |
| e) <b>Bookmark</b> Mark the season of Lent as you mark your book with this colorful bookmark. Includes Joel 2:12-13 and a prayer on the back.                                                                                                           |                   | l 2:12-13        | 25-75            | 100-375          | 400+             |
|                                                                                                                                                                                                                                                         |                   |                  | <b>\$0.19</b> ea | <b>\$0.16</b> ea | <b>\$0.13</b> ea |

2½" x 7" • Code **BKAL** 

Sold in multiples of 25.