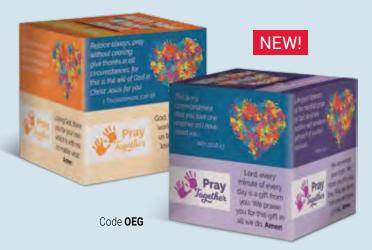

Lent Prayer Cube/Offering Box This easy-to-assemble prayer cube sits on the table throughout Lent. Each side of the

cube offers a Lenten prayer and offering suggestion. (A handy slit in the box is perfect for the collection of Lenten offerings.) When Easter arrives, open the box, remove the offerings and turn it inside out. The colorful box is now ready for prayer and offering throughout the Easter season. A great collection box for kids! Cardstock • 11" x 14" • Code **OEG** 

| <b>\$1.19</b> ea | \$1.09 ea | \$0.99 ea |
|------------------|-----------|-----------|
| 1-24             | 25-99     | 100+      |

**Easter Magnet** This magnet features a colorful image of a rising Easter sun made of handprints and the message "The Son is Risen!" A great handout at Easter or any time throughout the year, the magnet comes with a children's message which celebrates the life eternal that Christ has won for us.