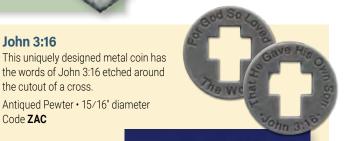

EJ

#### **Risen Christ Coin**

This Easter cross features an image of our risen Lord. It is designed to fit on key rings or on a necklace chain as a reminder of our Lord's words: "I am with you always." Matthew 28:20. Antiqued Pewter • 1" x 1¾" Code **ZEK** 

500+

\$0.53 ea

# Smal hings With

the words of John 3:16 etched around

Antiqued Pewter • 15/16" diameter

John 3:16

Code ZAC

the cutout of a cross.

#### **Greatest Commandment**

This coin for Lent, or any time, features the two greatest commandments our Lord taught us to follow as written in Matthew 22:37-39. Antiqued Pewter • 1" diameter Code ZDL

#### With Great Love

This metal coin features Mother Teresa's most memorable quote, "Do small things with great love." Antiqued Pewter • 1<sup>1</sup>/<sub>8</sub>" x 1" Code ZDS



### **JOHN 3:16 DEVOTIONAL BOOKLET**

#### For God So Loved the World

Devotions drawn from John 3:16

By Carol Geisler

25-50

\$0.79 ea

The few words of John 3:16 are sometimes called "the Gospel in a nutshell." These devotions explore the verse that so well sums up the unexpected, self-sacrificing love of God for the world he created. The sign of the cross, an instrument of violence and death, has become for us a sign of forgiveness and life. God sent his Son as the Savior of the world, so that all who believe in him will have eternal life. That is how God so loved the world.

16 pages • 5%" x 8%" • Code GL3

| 1      | 2-99   | 100-499 | 500-1499 | 1500+  |
|--------|--------|---------|----------|--------|
| \$1.99 | \$0.99 | \$0.85  | \$0.65   | \$0.49 |

Metal Coins Sold in multip