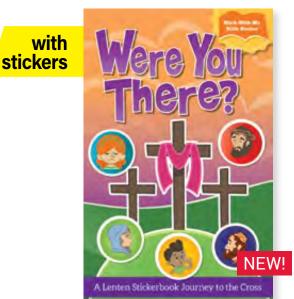

#### **Previous Releases**

Code EA3

Code LFND

Code SVB

Code SAX

Code LN7

A Stickerbook Journey to the Cross This colorful Lenten sticker booklet features a different character on each page, a person who witnessed Jesus' Passion. The stickers that are added help modern-day children imagine themsleves in the scene as they follow Jesus' journey to the cross and to the open tomb of Easter. The words of the familiar Lenten song "Were You There When They Crucified My Lord?" provide the outline of this Stick-With-Me Bible Story journey through Lent. Ages 4-10.

Paper • 16 pages • 5%" x 8%" • Code WY2

#### **Sticker Booklet Pricing**

 1
 2-49
 50-99
 100-149
 150+

 \$1.99 ea
 \$1.49 ea
 \$1.39 ea
 \$1.29 ea
 \$1.19 ea

 \*Prices listed are per book per title, not assortable.
 \$1.19 ea
 \$1.19 ea

assortable.