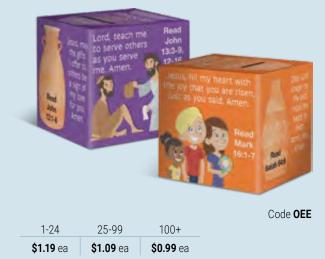

**Offering Box** Easy-to-assemble, this prayer cube is a fun reminder at the meal or bed table. Each side of the cube offers a Lenten prayer and offering suggestion. (A handy slit in the box is perfect for the collection of Lenten gifts.) Reversible for the Easter season.

Code OEE · Cardstock · 11" x 14"

| <b>\$1.19</b> ea | <b>\$1.09</b> ea | <b>\$0.99</b> ea |
|------------------|------------------|------------------|
| 1-24             | 25-99            | 100+             |