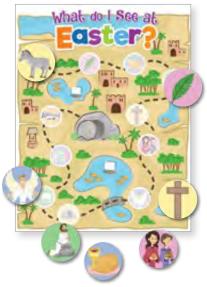

#### What Do I See At Easter? A Sticker-Sheet Treasure Map of Easter Images

This Easter, invite young children to discover the joyful news of Jesus' resurrection with this engaging treasure map of Easter images. A brief explanation of each image is written on the back of the treasure map. As they see the symbols in church, children collect stickers to complete the colorful sheet. Great for Sunday school classes or as an item for church activity bags throughout the holy season.

Code **STSE** • Cardstock • 8½" x 11" Includes sheet of stickers Set of 12 • **\$14.95** 