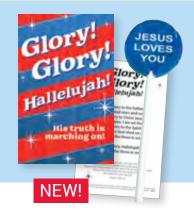

#### Glory! Glory! Hallelujah!

Lollipop with Gift Card

Give something with a Christian message at patriotic parades and picnics. A child-friendly prayer shares a glorious prayer of praise and thanks to God for all of our blessings! The card has a slit to include a flag-bearing lollipop (inserted by you). Great for all summer holidays and Veterans Day too!