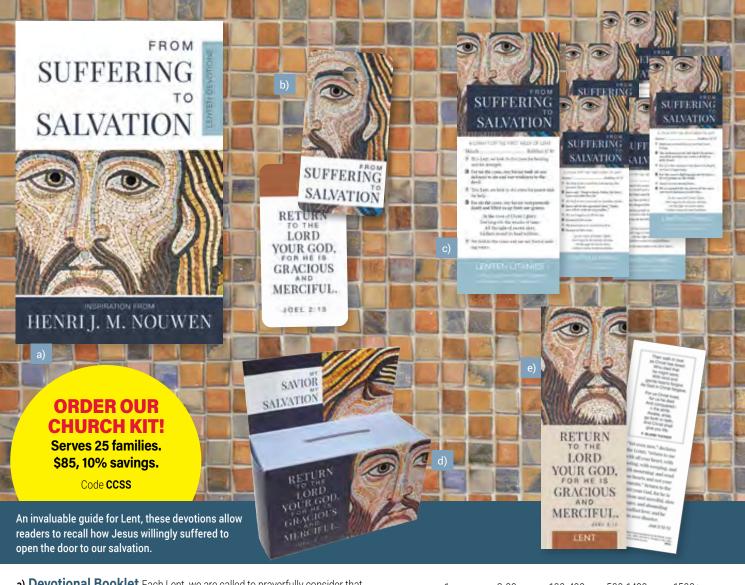

**ORDER OUR CHURCH KIT!** 

| a) <b>Devotional Booklet</b> Each Lent, we are called to prayerfully consider that sacrificial love, receive it, share it and demonstrate it to others. In these pages, Nouwen excerpts are accompanied by Scripture passages and original reflections. |                   | 2-99             | 100-499          | 500-1499         | 1500+            |
|---------------------------------------------------------------------------------------------------------------------------------------------------------------------------------------------------------------------------------------------------------|-------------------|------------------|------------------|------------------|------------------|
|                                                                                                                                                                                                                                                         |                   | <b>\$0.99</b> ea | <b>\$0.85</b> ea | <b>\$0.65</b> ea | <b>\$0.49</b> ea |
| 48 pages • 5%" x 8%" • Code <b>HNS</b>                                                                                                                                                                                                                  |                   |                  |                  |                  |                  |
| <b>b) Keytag</b> This small durable plastic card for Lent slips onto any key ring as a reminder that                                                                                                                                                    |                   | 50               | 100-150          | 200-450          | 500+             |
| Christ's suffering brings our salvation. The words of Joel 2:13 appear on the back.                                                                                                                                                                     |                   | <b>\$0.32</b> ea | \$0.28 ea        | \$0.26 ea        | <b>\$0.24</b> ea |
| 11%" x 21%" • Code <b>KXC</b>                                                                                                                                                                                                                           |                   |                  | Sold in mu       | ltiples of 50.   |                  |
| d) Litanies Ponder the meaning and message of the cross as Christ's suffering brings us salvation with these responsive litanies, with interspersed hymns, for each week of Lent.<br>(set of 6) • 3¼" x 8½" • Code LLD                                  |                   | 50               | 100-450          | 500-950          | 1,000+           |
|                                                                                                                                                                                                                                                         |                   | <b>\$0.47</b> ea | <b>\$0.37</b> ea | <b>\$0.31</b> ea | <b>\$0.29</b> ea |
|                                                                                                                                                                                                                                                         |                   |                  | Sold in mu       | ltiples of 50.   |                  |
| c) Offering Box This offering box is an ideal way to remind all at church that Lent is a t                                                                                                                                                              | me for sacrificia | l giving.        | 1-24             | 25-99            | 100+             |
| Encourage all ages to collect their pocket change and more throughout the season and to give those small gifts to God as a faithful response                                                                                                            |                   | <b>\$1.19</b> ea | \$1.09 ea        | \$0.99 ea        |                  |
| Cardstock • 2½" x 1½" x 3¾" • Code <b>OEF</b>                                                                                                                                                                                                           |                   |                  |                  |                  |                  |
| e) <b>Bookmark</b> Mark the season of Lent as you mark your book with this colorful bookmark. Includes Joel 2:12-13 and a prayer on the back.                                                                                                           |                   | l 2:12-13        | 25-75            | 100-375          | 400+             |
|                                                                                                                                                                                                                                                         |                   |                  | <b>\$0.19</b> ea | <b>\$0.16</b> ea | <b>\$0.13</b> ea |