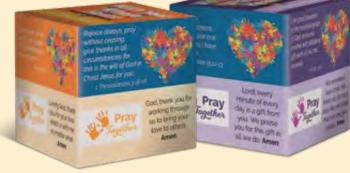

Lent Prayer Cube/Offering Box This easy-to-assemble prayer cube sits on the table throughout Lent. Each side of the

cube offers a Lenten prayer and offering suggestion. (A handy slit in the box is perfect for the collection of Lenten offerings.) When Easter arrives, open the box, remove the offerings and turn it inside out. The colorful box is now ready for prayer and offering throughout the Easter season. A great collection box for kids! Cardstock • 11" x 14" • Code **OEG** 

**Offering Box** Easy-to-assemble, this prayer cube is a fun reminder at the meal or bed table. Each side of the cube offers a Lenten prayer and offering suggestion. (A handy slit in the box is perfect for the collection of Lenten gifts.) Reversible for the Easter season.

Code OEE · Cardstock · 11" x 14"

| <b>\$1.19</b> ea | <b>\$1.09</b> ea | <b>\$0.99</b> ea |
|------------------|------------------|------------------|
| 1-24             | 25-99            | 100+             |