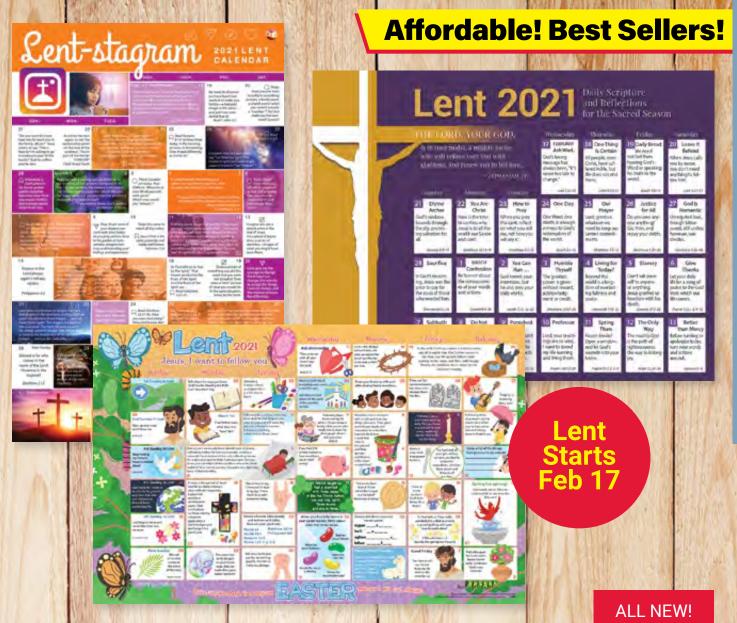

#### For Teens & Young Adults This Lent

calendar provides brief, spiritual reflections for each day. Through Bible verses and simple calls to action, this informative (and photo-filled) calendar helps teens express their faith in beautiful, sharable ways. *The teen calendar matches the teen devotional book NS1 (on page 11).* 

11" x 17" • Code **APBS** *Sold in multiples of 25.* 

TIP

Copier and printer-friendly paper makes it easy for

you to use the blank space on back to customize reminders, including important dates and times for special services and events, collection drives or volunteer opportunities. **For Children** This colorfully illustrated and spiritually enriching one-page calendar is filled with prayers, thought-starters, activities and many suggestions for Bible reading. Concern for others is also featured prominently among these mini meditations.

17" x 11" • Code **APBR** *Sold in multiples of 50.* 

**For Adults** This Lenten calendar builds on the traditional practices of worship and meditation with short, daily Scripture reflections on Lenten themes. With citations to lead readers deeper into the readings, it provides a spiritual pathway to the dawn of Easter. Printed in full color on both sides of an  $8\frac{1}{2}$  x 11" sheet, this calendar has space for parishes to print their Lent and Holy Week schedules, contact information or notes.

11" x 8½" • Code **APBT** 

Sold in multiples of 50.

| Paper Calendar Pricing           |                  |                  |                  |                  |                  |
|----------------------------------|------------------|------------------|------------------|------------------|------------------|
| Code 25 50 100-450 500-950 1000+ |                  |                  |                  |                  |                  |
| APBR and APBT                    | -                | <b>\$0.21</b> ea | <b>\$0.16</b> ea | <b>\$0.13</b> ea | <b>\$0.11</b> ea |
| <b>APBS</b> Teen Calendar        | <b>\$0.25</b> ea | <b>\$0.21</b> ea | <b>\$0.16</b> ea | <b>\$0.13</b> ea | <b>\$0.11</b> ea |

\*Prices listed are per calendar per title, not assortable. Dated material not returnable.

A Bread Box Offering Use this easy-to-assemble bread-shaped offering box to collect donations for parish food drives, mission trips, community outreach projects, youth group retreats, Meals on Wheels-any type of special need that presents itself in your parish community. Printed on the inside of the box is a retelling of the Feeding of the 5000, when Jesus turned the generous gift of one small believer into a gift that fed the multitude.