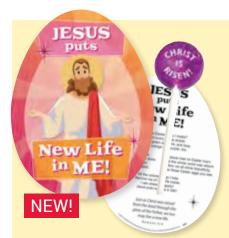

#### Jesus Puts New Life In Me!

Lollipop with Gift Card

This lollipop/prayer card combo is a tasty way to celebrate the new life won for us through Jesus' resurrection. These egg-shaped cards have slots cut in the card to hold a lollipop (inserted by you)! On the back, a rhyming Easter prayer is paired with Romans 6:4. It's a great addition to any Easter basket! 