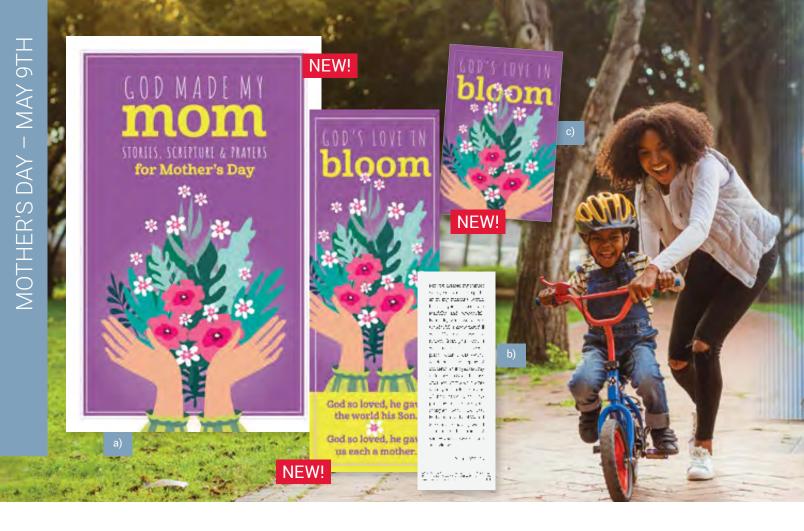

# DEVOTIONAL BOOKLETS

Also available on amazonkindle c) Family Devotional Booklet Lent invites us to "return nook to the Lord" with our "whole heart."

This daily devotional is designed for families to put their faith into practice. Written by popular author Amy Welborn, the booklet encourages parents and family to grow together during the important season of Lent. Welborn suggests six areas of focus for helping family members develop stronger Christian habits-one for each week of the Lenten season. Habits of self-examination, prayer, fasting, charitable giving gratitude and sacrificial love are discussed and prayed about with simple style that is both hopeful and doable.

48 pages • 5%" x 8%" • Code WH2 See matching collection, page 7

Booklet The season of Lent is often described as a spiritual

to Christ's cross.

32 pages • 5%" x 8%" • Code **RD5** 

journey. This classic set of devotions by Creative

# With Your Whole Heart

Family Devotions & Activities for Lent

**Family Devotional** Lent invites us to "return to the Lord" with our "whole heart." This daily devotional is designed for families to put their faith into practice, by practicing good spiritual habits. Written by popular author Amy Welborn, this booklet encourages parents and families to grow together during the season of Lent.