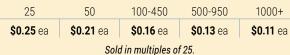

11" x 8½" • Code **APBT** 

Sold in multiples of 50.

| Paper Calendar Pricing           |                  |                  |                  |                  |                  |
|----------------------------------|------------------|------------------|------------------|------------------|------------------|
| Code 25 50 100-450 500-950 1000+ |                  |                  |                  |                  |                  |
| APBR and APBT                    | -                | <b>\$0.21</b> ea | <b>\$0.16</b> ea | <b>\$0.13</b> ea | <b>\$0.11</b> ea |
| <b>APBS</b> Teen Calendar        | <b>\$0.25</b> ea | <b>\$0.21</b> ea | <b>\$0.16</b> ea | <b>\$0.13</b> ea | <b>\$0.11</b> ea |

\*Prices listed are per calendar per title, not assortable. Dated material not returnable.

A Bread Box Offering Use this easy-to-assemble bread-shaped offering box to collect donations for parish food drives, mission trips, community outreach projects, youth group retreats, Meals on Wheels-any type of special need that presents itself in your parish community. Printed on the inside of the box is a retelling of the Feeding of the 5000, when Jesus turned the generous gift of one small believer into a gift that fed the multitude.