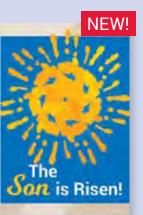

| <b>\$1.19</b> ea | \$1.09 ea | \$0.99 ea |
|------------------|-----------|-----------|
| 1-24             | 25-99     | 100+      |

**Easter Magnet** This magnet features a colorful image of a rising Easter sun made of handprints and the message "The Son is Risen!" A great handout at Easter or any time throughout the year, the magnet comes with a children's message which celebrates the life eternal that Christ has won for us.

2" x 3" · Code MLBS

| 25               | 50-75            | 100+             |
|------------------|------------------|------------------|
| <b>\$0.53</b> ea | <b>\$0.49</b> ea | <b>\$0.43</b> ea |

Sold in multiples of 25.