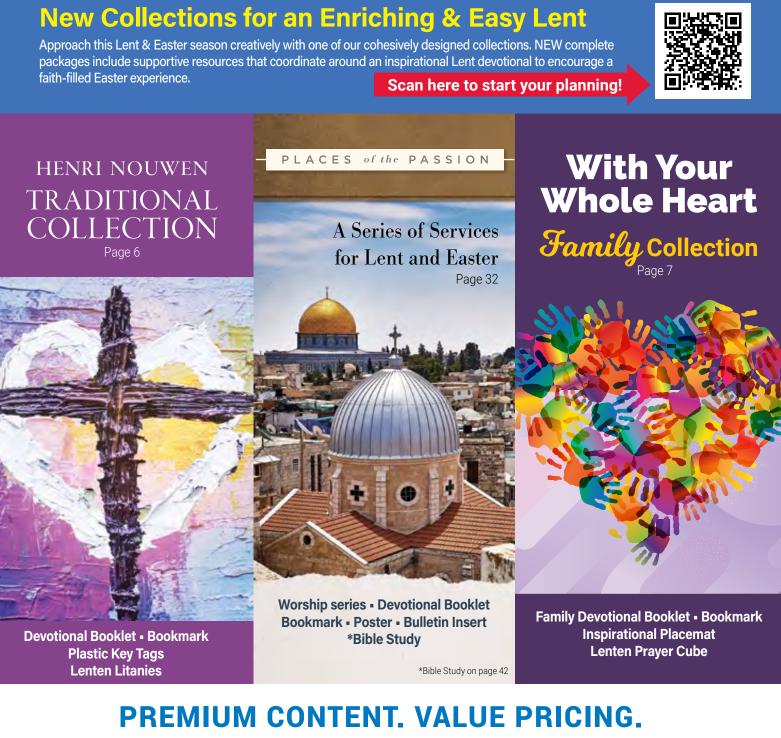

#### **\*NEW DROP SHIP OPTION**

Call to order (800) 325-9414

We'll send to your parishioners

\*see page 62 for details.

a) Daily Lent Devotions Henri J. M. Nouwen, one of the most beloved spiritual thinkers of the 20th century, wrote passionately about the steadfast love of God found in his Son Jesus in a way that has touched the hearts of readers the world over. Excerpts from Nouwen's inspiring insights are paired with original reflections and prayers in this booklet for each day of Lent, as we come to know more and more deeply the richness of the bond with our Savior that is never-changing.

48 pages  $\boldsymbol{\cdot}$  5%" x 8%"  $\boldsymbol{\cdot}$  Code SD9

See matching collection, page 6

b) Daily Lent Devotions These devotions for Lent, written by theology professor Reed Lessing, follow the entire Gospel of Matthew with an eye toward the places of the Passion where Jesus is headed to suffer, die and rise

where Jesus is headed to suffer, die and rise again for our salvation. Readers will begin to see that every place Jesus goes along his path to the cross hints at his ultimate mission to take our place for our redemption so that we might have a place in heaven with him forever.

32 pages • 5%" x 8%" • Code PL4

Complete Worship Collection, page 32.

# DEVOTIONAL BOOKLETS

Also available on amazonkindle c) Family Devotional Booklet Lent invites us to "return nook to the Lord" with our "whole heart."

This daily devotional is designed for families to put their faith into practice. Written by popular author Amy Welborn, the booklet encourages parents and family to grow together during the important season of Lent. Welborn suggests six areas of focus for helping family members develop stronger Christian habits-one for each week of the Lenten season. Habits of self-examination, prayer, fasting, charitable giving gratitude and sacrificial love are discussed and prayed about with simple style that is both hopeful and doable.

48 pages • 5%" x 8%" • Code WH2 See matching collection, page 7

Booklet The season of Lent is often described as a spiritual

to Christ's cross.

32 pages • 5%" x 8%" • Code **RD5** 

journey. This classic set of devotions by Creative

# With Your Whole Heart

Family Devotions & Activities for Lent

**Family Devotional** Lent invites us to "return to the Lord" with our "whole heart." This daily devotional is designed for families to put their faith into practice, by practicing good spiritual habits. Written by popular author Amy Welborn, this booklet encourages parents and families to grow together during the season of Lent.

NEW!

Also available on amazonkindle

48 pages • 5%" x 8%" • Code **WH2** 

| 1                | 2-99             | 100-499          | 500-1499         | 1500+            |
|------------------|------------------|------------------|------------------|------------------|
| <b>\$1.99</b> ea | <b>\$0.99</b> ea | <b>\$0.85</b> ea | <b>\$0.65</b> ea | <b>\$0.49</b> ea |