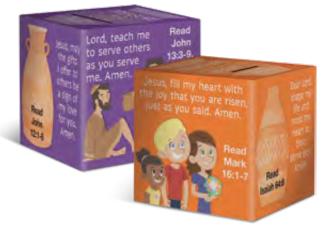

Lent Prayer Cube/Offering Box This easy-to-assemble prayer cube sits on the table throughout Lent. Each side of the

cube offers a Lenten prayer and offering suggestion. (A handy slit in the box is perfect for the collection of Lenten offerings.) When Easter arrives, open the box, remove the offerings and turn it inside out. The colorful box is now ready for prayer and offering throughout the Easter season. A great collection box for kids! Cardstock • 11" x 14" • Code **OEG** 

**Offering Box** Easy-to-assemble, this prayer cube is a fun reminder at the meal or bed table. Each side of the cube offers a Lenten prayer and offering suggestion. (A handy slit in the box is perfect for the collection of Lenten gifts.) Reversible for the Easter season.