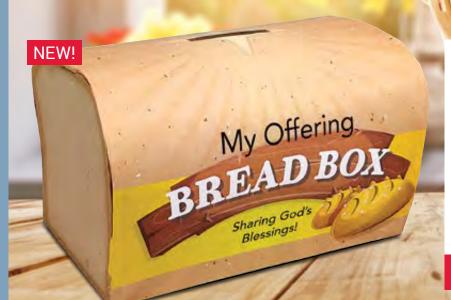

\*Prices listed are per calendar per title, not assortable. Dated material not returnable.

A Bread Box Offering Use this easy-to-assemble bread-shaped offering box to collect donations for parish food drives, mission trips, community outreach projects, youth group retreats, Meals on Wheels-any type of special need that presents itself in your parish community. Printed on the inside of the box is a retelling of the Feeding of the 5000, when Jesus turned the generous gift of one small believer into a gift that fed the multitude.

Cardstock • 11" x 14" • Code OEH

| 1-24   | 25-99  | 100+  |
|--------|--------|-------|
| \$1.19 | \$1.09 | \$.99 |

#### Perfect for a family service project!

ALSO AVAILABLE Bible Trivia • Code WW4