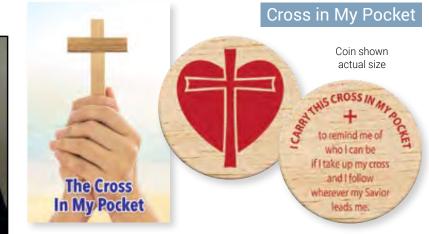

• Code VF2 Sold in multiples of 100. \$.38 each



Thank you for worshiping with us! "Our worship was made more glad because of your presence with us" plus Psalm 30:4. Code N04 with imprinting Code N44 without imprinting



Happy Birthday: Love, Joy, Blessings "Joy in the Lord on your birthday and always" plus Psalm 67:1. Code M37 with imprinting Code M77 without imprinting



Thank you for worshiping with us! "Your presence added to our prayer and praise. We hope to see you again soon." plus Psalm 98:1 Code N05 with imprinting Code N45 without imprinting



You are in our prayers "Rejoice in God's goodness" plus Psalm 40:11. Code P17 with imprinting Code P57 without imprinting

A full assortment cards and pew envelopes is available on our website. Call 800-325-9414 x2164 for imprinting.



#### The Cross in My Pocket

Wooden Pocket Reminder with Prayer Card

Each time you reach into your pocket or purse you'll find a reminder of Christ's love and sacrifice. This simple wooden medallion, marked with a cross and a short poem, is a perfect daily reminder for Lent or any time of the year.

Code CPJ · Sold in sets of 25.

| 1-3 sets              | 4-19 sets      | 20-39 sets            | 40-79 sets            | 80+ sets              |
|-----------------------|----------------|-----------------------|-----------------------|-----------------------|
| <b>\$4.75</b> per set | \$4.50 per set | <b>\$4.25</b> per set | <b>\$4.00</b> per set | <b>\$3.50</b> per set |

#### Wedding Resource



#### The Joy of Cana

This resource packet will not provide everything a pastor needs to cond