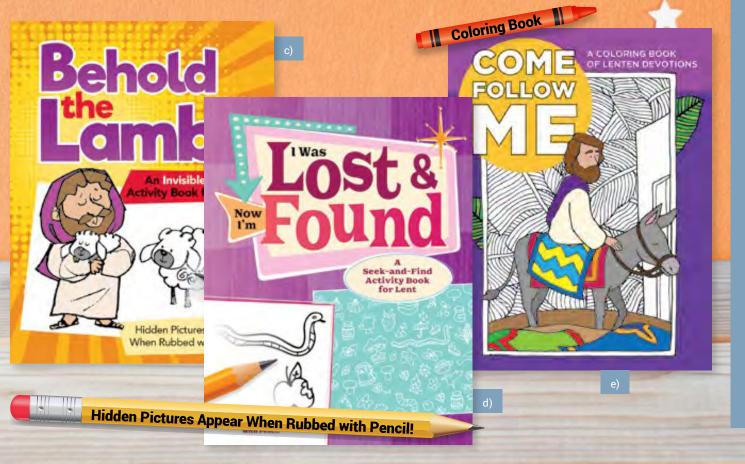

#### c) Invisible-Ink Activity Book

**It's Ink-Credible!** Discover the hidden wonder of the Lenten story in a whole new way with this daily activity booklet filled with invisible-ink images ... just waiting to be revealed. Each day in Lent, read a Bible verse about our incredible Savior and uncover hidden images by rubbing the edge of a pencil across the page. Pictures appear as children open eyes to the love and mercy of Jesus in ways that they have never seen before. *Ages 4-10.* 

#### d) Invisible-Ink Plus Seek-And-Find Search the

pages of this out-of-sight Lenten activity book to see the hidden pictures, puzzles and objects that tell the story of our salvation. Short devotional thoughts paired with invisible-ink images and seek-and-find picture puzzles help children ages 5-10 discover the love of our Savior who seeks us out when we are lost. Simply rub the pages with the side of a pencil to uncover the items that were once missing. There is something new to see and do on every page as children pray through Lent in a surprising new way. *Ages 5-10.* 

Softcover • 20 pages • 8½" x 11" • Code **FN7** 

Family Activities for the Six Weeks of Lent Softcover • 28 pages • 8½ " x 11" • Code TGJ

disciples with a very simple invitation, "Come, Follow Me." We receive the same invitation each day as Jesus tells us, "Take up our cross and follow!" The devotions in this Lenten coloring book help children to hear and respond to that call. So, with crosses (and crayons or markers), children discover that they are disciples, called to follow Jesus each day of Lent and throughout their whole lives. *Ages 5-10*.