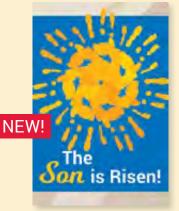

| <b>\$1.19</b> ea | \$1.09 ea | \$0.99 ea |
|------------------|-----------|-----------|
| 1-24             | 25-99     | 100+      |

**Easter Magnet** This magnet features a colorful image of a rising Easter sun made of handprints and the message "The Son is Risen!" A great handout at Easter or any time throughout the year, the magnet comes with a children's message which celebrates the life eternal that Christ has won for us.

2" x 3" · Code MLBS

| 25               | 50-75            | 100+             |
|------------------|------------------|------------------|
| <b>\$0.53</b> ea | <b>\$0.49</b> ea | <b>\$0.43</b> ea |

Sold in multiples of 25.